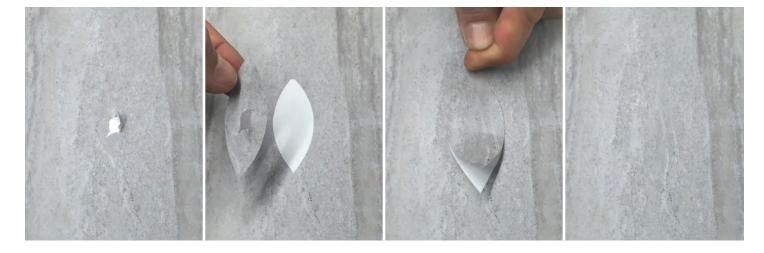

#### **Easier to Repair** Damaged film can be easily repaired.

#### **Resurfacing Matters** Projects utilizing 3M™ DI-NOC™ Architectural Finishes may qualify for LEED certification credits.

**Repair and patch.** DI-NOC™ repairs are easy to complete and virtually invisible at normal viewing distances.