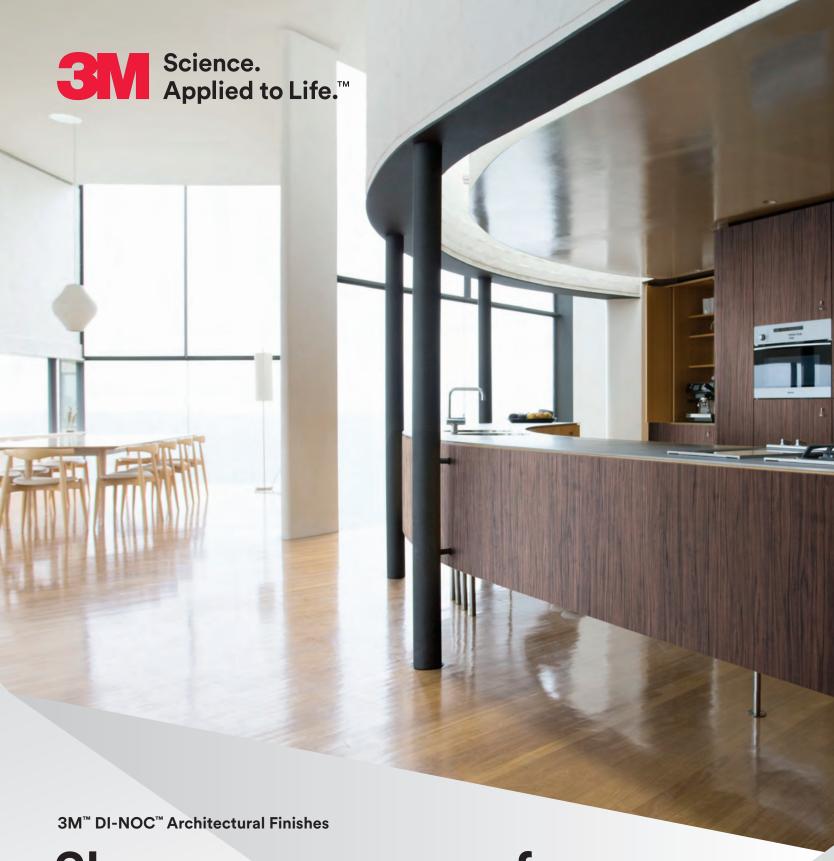

# Showcase your surfaces with transformative finishes.

With more than 800 patterns to choose from, it's easy to upgrade your space.

#### Unlike anything else.

Why replace expensive fixtures and surfaces when you can resurface them in decorative metal, sophisticated stone and luxurious wood designs at a fraction of the cost? 3M™ DI-NOC™ Architectural Finishes let you transform your spaces with less downtime, less labor and less waste. These durable, dynamic films are easy to install, conforming to a variety of flat or curved surfaces, including walls, panels and ceilings. With more than 800 patterns to choose from, it's not a question of how you can revitalize your image, but when.