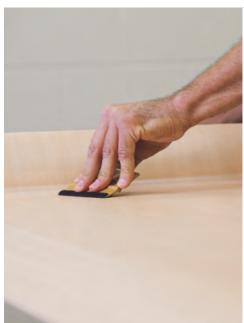

#### **Easier to Repair** Damaged film can be easily repaired.

#### **Resurfacing Matters** Projects utilizing 3M™ DI-NOC™ Architectural Finishes may qualify for LEED certification credits.

**Repair and patch.** DI-NOC™ repairs are easy to complete and virtually invisible at normal viewing distances.