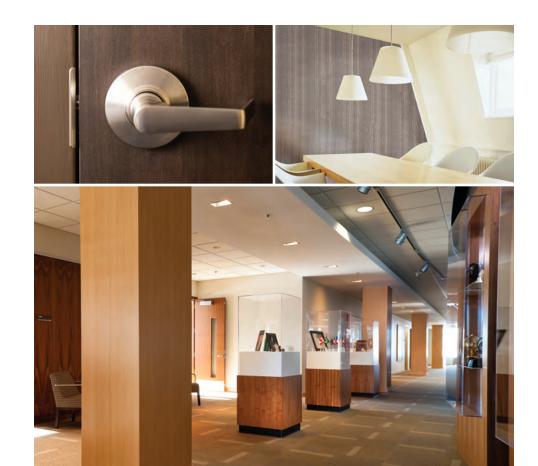

#### Unlike anything else.

Why replace expensive fixtures and surfaces when you can resurface them in decorative metal, sophisticated stone and luxurious wood designs at a fraction of the cost? 3M™ DI-NOC™ Architectural Finishes let you transform your spaces with less downtime, less labor and less waste. These durable, dynamic films are easy to install, conforming to a variety of flat or curved surfaces, including walls, panels and ceilings. With more than 800 patterns to choose from, it's not a question of how you can revitalize your image, but when.

#### Apply to virtually any surface.

**Doors** 

Walls

**Elevators** 

Ceilings

Cabinets/ Millwork

Columns