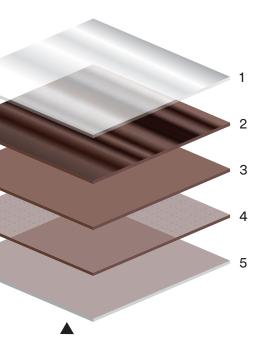

#### Technology is layered in.

- 1. Clear protective overlayer
- 2. Pattern layer
- 3. Color layer
- 4. Adhesive
- 5. Liner

DI-NOC™ provided in roll format.